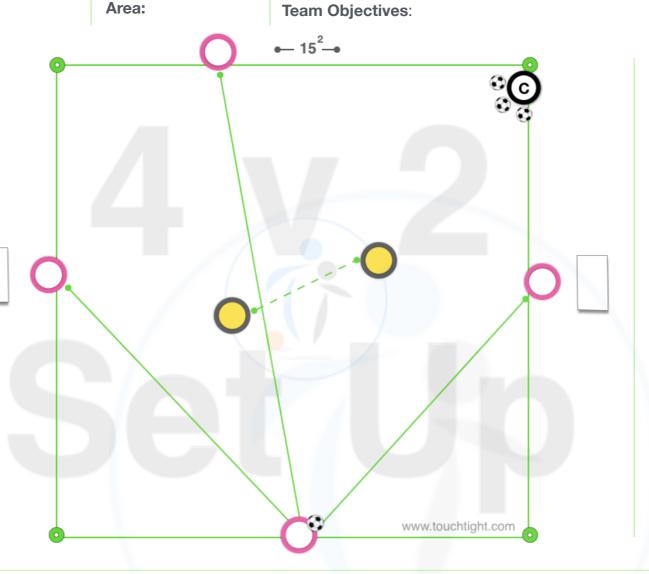

Type: Skill Practice

6 PLAYERS ON A 15
X 15 YARD SQUARE.
4 PLAYERS ON THE
OUTSIDE KEEP
POSSESSION AND
TRY TO PENETRATE
2 CENTRAL
DEFENDERS. WHEN
2 PLAYERS WIN
POSSESSION THEY
CAN SCORE IN ANY
MINI GOAL.

## Set Up & Organisation:

 This Diamond Possession passing practice, allows you to embed some simple principles in players who may be playing in a diamond formation, or simply to develop an understanding between units. Objective is for passing team to break the defensive pairs line with penetrative pass.