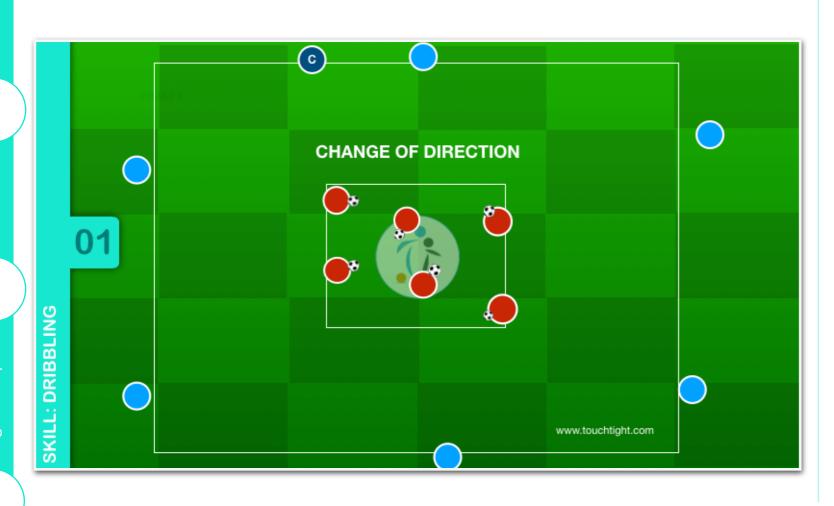

**BM-01** 

**Type:** Opposed Skill

Area: 40 x 40

Team Objectives: Support to

Support teammates quickly to combine and break pressure

www.touchtight.com

## Set up / Organisation:

 Practice one of our ball mastery section focuses on improving dribbling skills, with half of the group on a ball in the central area, and the remaining players on the outside. Players must dribble the ball to the outside and lay off to an outside player, encourage a change of direction when entering the square.

## **Progressions / Constraints:**

- Progress to a one two pass on the outside.
- Players use their left and right feet in the central area.

## **Key Coaching Points:**

- Technical | Ability to use both feet
- Technical | Close control
- Physical | Agile to change direction